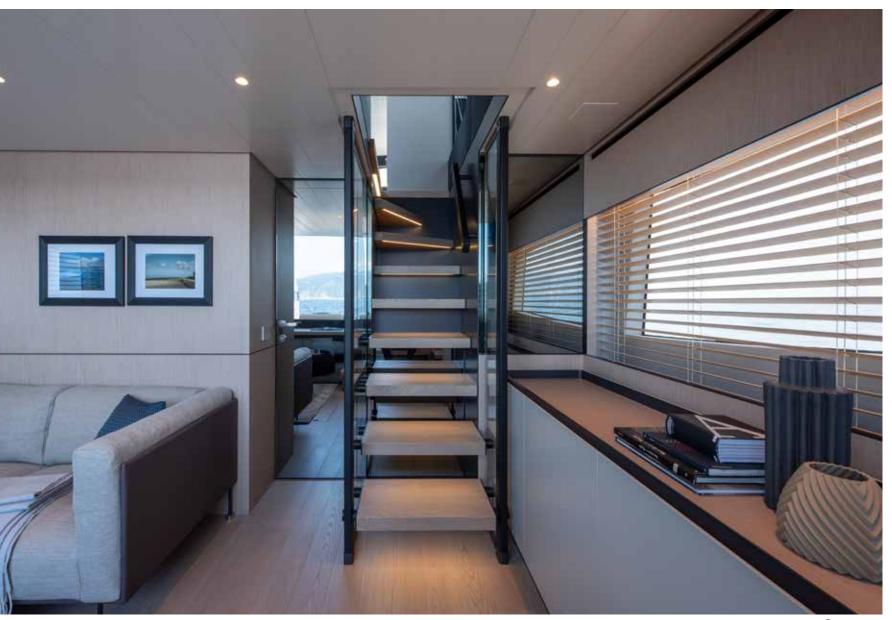

### COMFORT AND STYLE ABOUND, I INVITE YOU TO RELAX IN THE COOLEST SETTING.

Wood and leather are present in all my indoor spaces. As in the guest room we're visiting now. I'm made of natural materials to emphasize contact with the sea, which appears to enter gently inside me to harmonize light and color.