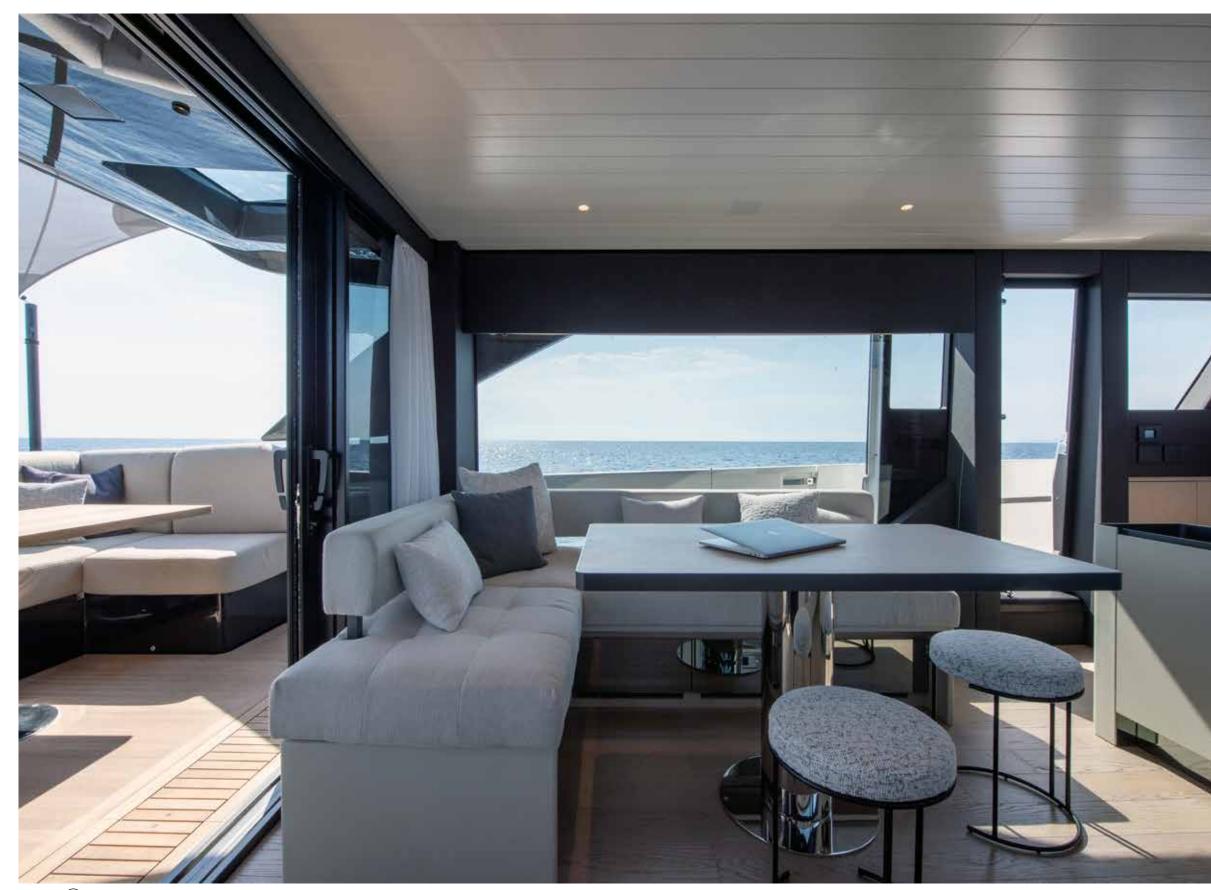

Wood and leather are present in all my indoor spaces. As in the guest room we're visiting now. I'm made of natural materials to emphasize contact with the sea, which appears to enter gently inside me to harmonize light and color.