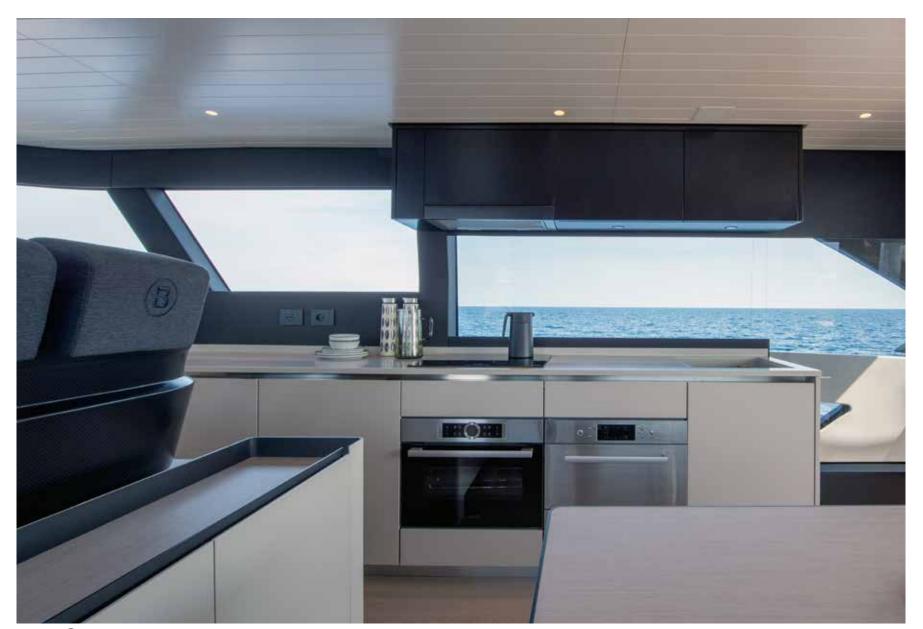

Wood and leather are present in all my indoor spaces. As in the guest room we're visiting now. I'm made of natural materials to emphasize contact with the sea, which appears to enter gently inside me to harmonize light and color.