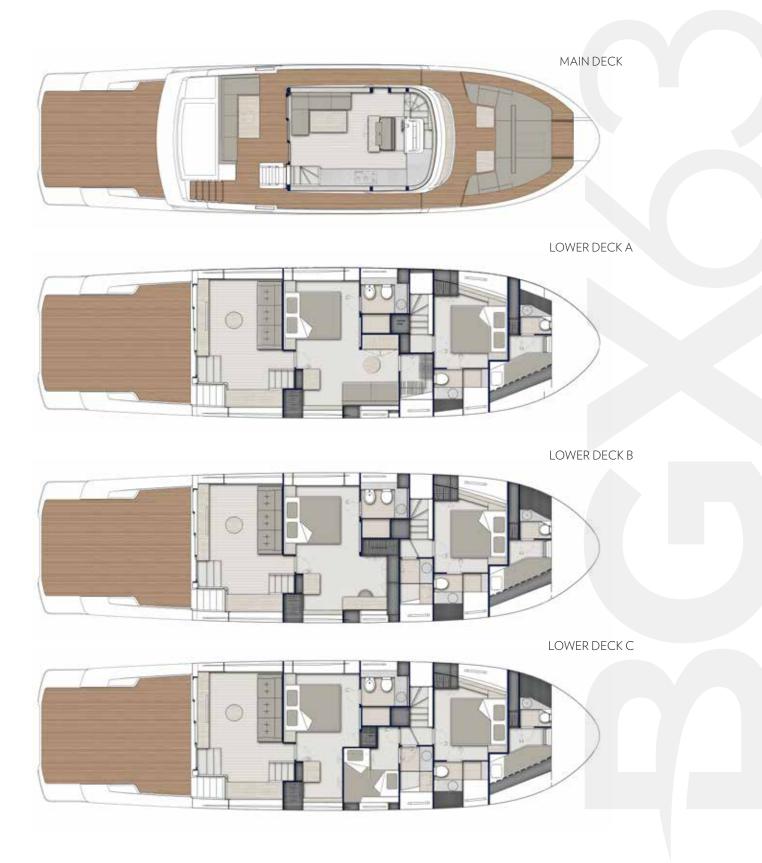

### TECHNICAL SPECIFICATIONS

LENGTH OVERALL (LO **CE CERTIFIED LENGT** BEAM DRAFT@ FULL LOAD ENGINES

DISPLACEMENT 1/2 LO DISPLACEMENT FULL FUEL CAPACITY FRESH WATER CAPAC **GRAY WATER CAPACI** BLACK WATER CAPAC MAX SPEED **CRUISE SPEED** MAX NO. PASSENGER BERTHS CLASS CERTIFICATIO CONCEPT DESIGN HULL DESIGN

\* The data relating to the speed of the vessel refers to the OPT engines.

| .OA)    | 20,00 m 65 ft 7 in                                     |
|---------|--------------------------------------------------------|
| ΓΗ (LH) | 18,98 m 62 ft 3 in                                     |
|         | 5,30 m 17 ft 5 in                                      |
|         | 1,42 m 4 ft 8 in                                       |
|         | STD: 2 x Volvo Penta IPS 1050 D13 / 2 x 588 kW / 800 H |
|         | OPT: 2 x Volvo Penta IPS 1200 D13 / 2 x 662 kW / 900 H |
| OAD     | 38 t +/- 5%   76.000 lbs +/- 5%                        |
| L LOAD  | 41 t +/- 5%   82.000 lbs +/- 5%                        |
|         | 3.000   793 gals                                       |
| CITY    | 700 l 185 gals                                         |
| ITY     | 330 l 87 gals                                          |
| CITY    | 330 l 87 gals                                          |
|         | 28 kn +/-5% *                                          |
|         | 25 kn +/-5% *                                          |
| ิรร     | 14                                                     |
|         | 4 (6 OPT) + 1 (2 OPT)                                  |
| N       | CE cat. B                                              |
|         | Luca Santella                                          |
|         | Luca Santella & Zuccon International Project           |
|         | Luis T. Codega                                         |
|         |                                                        |